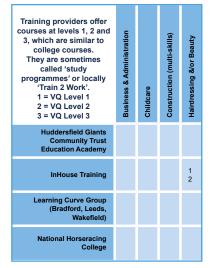

# Where and what can I study with a training provider? Pages 21-22

Some training providers offer full-time vocational qualifications - mainly at level 1, although a few also offer them at levels 2 and 3.

Look **down** the subject column and **across** to find the providers which offer the subject. The training provider grid covers both Calderdale and Kirklees, so make sure you check where they are based - see page **22**.