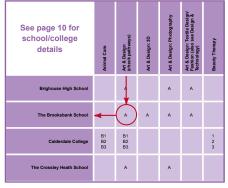

## Note:

BTEC, and other vocational qualifications, are available in different sizes. At level 3, you may be able to take two BTEC subjects, or an A level alongside a BTEC qualification.

| See page 10 for<br>school/college<br>details | Animal Care    | Art & Design<br>(check pathways) | Art & Design: 3D | Art & Design:<br>Photography | Art & Design: Textile<br>Design/Fashion (also see<br>Design & Technology) | Beauty Therapy | Biology | Business/Business<br>Studies |
|----------------------------------------------|----------------|----------------------------------|------------------|------------------------------|---------------------------------------------------------------------------|----------------|---------|------------------------------|
| Brighouse High<br>School                     |                | A                                |                  | A                            | A                                                                         |                | A       | C3<br>A                      |
| The Brooksbank<br>School                     |                | A                                | A                | A                            | A                                                                         |                | A       | B2<br>B3<br>A                |
| Calderdale<br>College                        | B1<br>B2<br>B3 | B1<br>B2<br>B3                   |                  |                              |                                                                           | 1<br>2<br>3    | G       | B2<br>B3<br>T                |
| The Crossley<br>Heath School                 |                | A                                |                  | A                            |                                                                           |                | A       | A                            |
| North Halifax<br>Grammar School              |                | A                                |                  | A                            |                                                                           |                | A       | A                            |
| Ryburn Valley<br>High School                 |                | A                                |                  | A                            | A                                                                         |                | A       | C3<br>A                      |
| Trinity Sixth Form<br>Academy                |                | A                                | A                | A                            | A                                                                         |                | A       | B3<br>A                      |