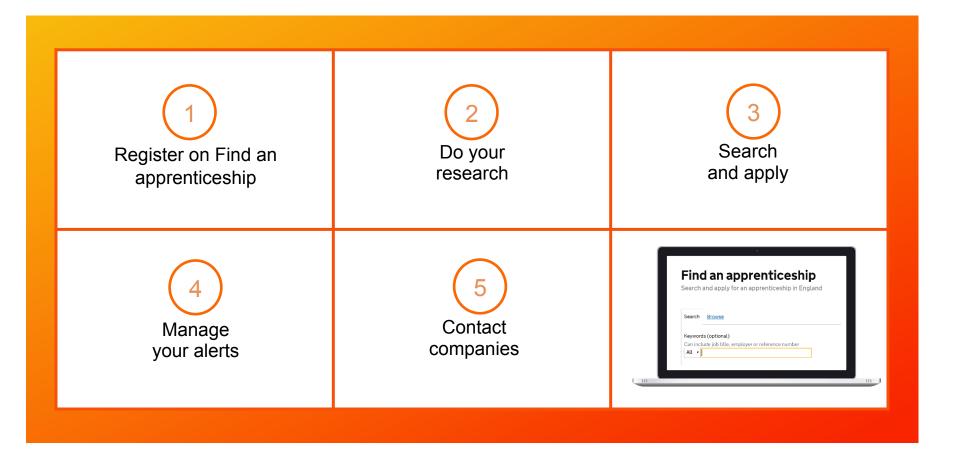

#### How do you find an apprenticeship?

Brought to you by

#### How do you find an apprenticeship?

To find an apprenticeship visit GOV.UK and search for apprenticeships

Brought to you by