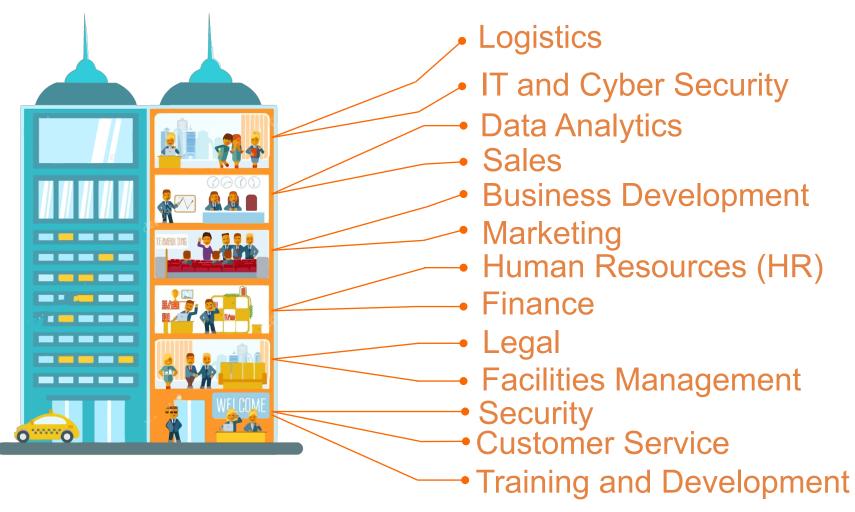

# An introduction to apprenticeships For students 2018/19





Brought to you by

#### What are apprenticeships?















#### The truth about apprenticeships



EARN A SALAR

90% STAY IN WORK POST-APPRENTICESHIP

#FOMO



GAIN A DEGREE

NO FEES TO PAY

YOU CAN RELOCATE

Brought to you by

#### The range of apprenticeships





























Legal Services



#### Which employers offer apprenticeships?































































## Look inside the company!





Brought to you by

#### The levels of apprenticeships



#### LEVEL



Intermediate apprenticeship Level 2



Advanced apprenticeship Level 3



Higher apprenticeship Level 4-7



Degree apprenticeship Level 6 & 7

SKILLS, KNOWLEDGE & BEHAVIOURS

# How do apprenticeships compare to full time university?





# HIGHER AND DEGREE APPRENTICESHIPS

Work full time and study part-time



#### Degree apprenticeships coming soon...





Social Worker



Archaeological Specialist



Chartered Town Planner



Construction Quantity Surveyor



Creative digital designer



Diagnostic radiographer



**Ecologist** 



First officer Pilot



**District Nurse** 



Marketing Manager



Occupational therapist



Research Scientist

Brought to you by

National Apprenticeship Service And many more....

##